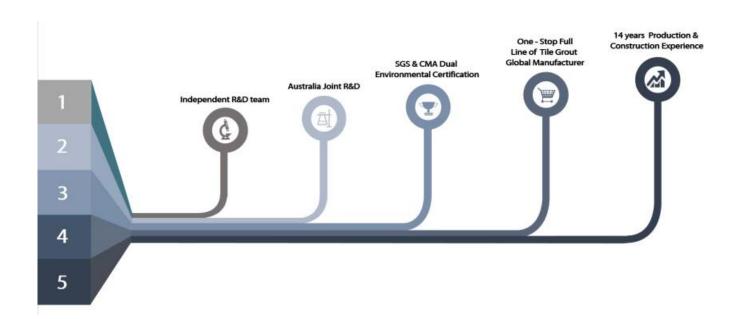

Kelin epoxy tile joints adhesive is a new upgraded product after colorful waterborne epoxy tile grout, it not only retains the texture of colorful waterborne epoxy tile grout, upgrades the product performance, but also makes construction easier and more convenient. Soft texture, greatly shows your low-key luxury decorative style. Varieties of colors, make your decoration place sparkling. Ecofriendly epoxy resin subbase course let your product more waterproof, wear-resistant, mould proof and moisture proof. Natural sand calcined at high temperature makes the color more natural and beautiful and never fades. Also, it is as bright as porcelain after cluing without yellowing or decolorizing. In addition, the joint surface looks perfect fit to the ceramic tile, just like nature itself. The product can be better used in the joints of ceramic tile, stone, glass, mosaic tile on the wall or flour in bathroom, kitchen, bedroom and so on. Australia joint research and development products to make the better performance, and through the Chinese Academy of Sciences strategic quality control guidance, to make products' quality stable. China grouting tile manufacturer-Kelin, a company that does tiloe grout to perfection.

## **Professional Joint-Pressing Tool**

**Company Advantage** 