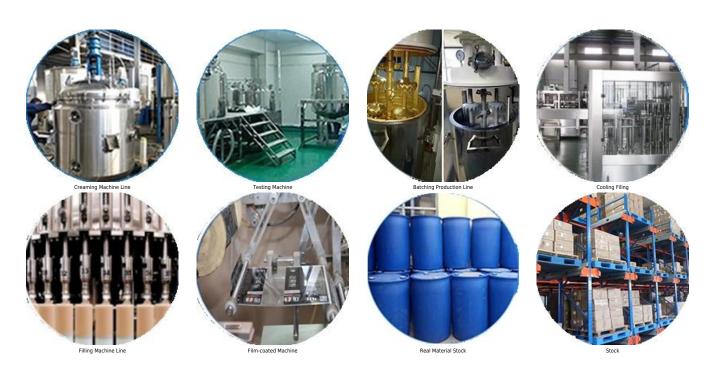

hout yellowing or decolorizing. In addition, the joint surface looks perfect fit to the ceramic tile, just like nature itself. The product can be better used in the joints of ceramic tile, stone, glass, mosaic tile on the wall or flour in bathroom, kitchen, bedroom and so on. Australia joint research and development products to make the better performance, and through the Chinese Academy of Sciences strategic quality control guidance, to make products' quality stable. China grouting tile manufacturer-Kelin, a company that does tiloe grout to perfection.



Varieties of colors for your choice. Also provide custom colors.



**Provide Whole Room Gap Solution** 



**Brief Construction Process** 



## **Professional Joint-Pressing Tool**



**Company Advantage** 



## **Factory Overview**



Certification