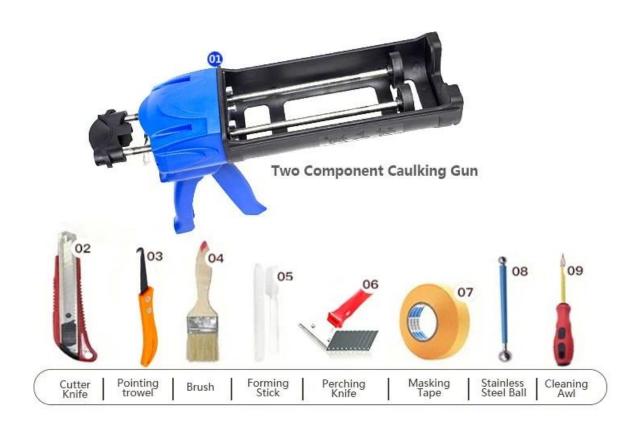

. Also, it is as bright as porcelain after cluing without yellowing or decolorizing. In addition, the joint surface looks perfect fit to the ceramic tile, just like nature itself. The product can be better used in the joints of ceramic tile, stone, glass, mosaic tile on the wall or flour in bathroom, kitchen, bedroom and so on. Australia joint research and development products to make the better performance, and through the Chinese Academy of Sciences strategic quality control guidance, to make products' quality stable. China grouting tile manufacturer-Kelin, a company that does tiloe grout to perfection.



Varieties of colors for your choice. Also provide custom colors.



**Provide Whole Room Gap Solution** 



**Brief Construction Process** 



## **Professional Joint-Pressing Tool**



**Company Advantage** 



## **Factory Overview**



Certification