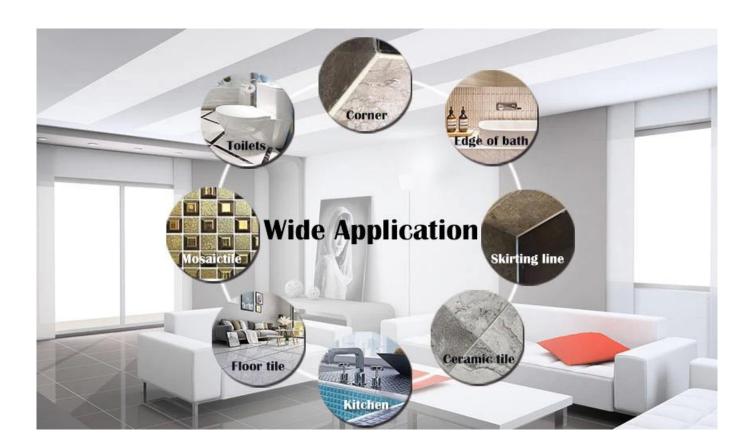

Kelin epoxy tile joints adhesive is a new upgraded product after colorful waterborne epoxy tile grout, it not only retains the texture of colorful waterborne epoxy tile grout, upgrades the product performance, but also makes construction easier and more convenient. Soft texture, greatly shows your low-key luxury decorative style. Varieties of colors, make your decoration place sparkling. Ecofriendly epoxy resin subbase course let your product more waterproof, wear-resistant, mould proof and moisture proof. Natural sand calcined at high temperature makes the color more natural and beautiful and never fades. Also, it is as bright as porcelain after cluing without yellowing or decolorizing. In addition, the joint surface looks perfect fit to the ceramic tile, just like nature itself. The product can be better used in the joints of ceramic tile, stone, glass, mosaic tile on the wall or flour in bathroom, kitchen, bedroom and so on. Australia joint research and development products to make the better performance, and through the Chinese Academy of Sciences strategic quality control guidance, to make products' quality stable. China grouting tile manufacturer-Kelin, a company that does tiloe grout to perfection.

Varieties of colors for your choice. Also provide custom colors.

**Provide Whole Room Gap Solution** 

**Brief Construction Process** 