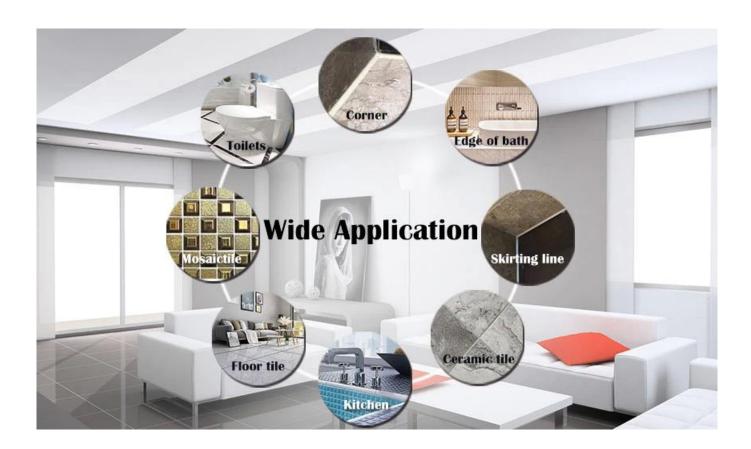

Kelin epoxy tile joints adhesive is a new upgraded product after colorful waterborne epoxy tile grout, made by **China epoxy tile grout supplier**, it not only retains the texture of colorful waterborne epoxy tile grout, upgrades the product performance, but also makes construction easier and more convenient. Soft texture, greatly shows your low-key luxury decorative style. Varieties of colors, make your decoration place sparkling. Eco-friendly epoxy resin subbase course let your product more waterproof, wear-resistant, mould proof and moisture proof. Natural sand calcined at high temperature makes the color more natural and beautiful and never fades. Also, it is as bright as porcelain after cluing without yellowing or decolorizing. In addition, the joint surface looks perfect fit to the ceramic tile, just like nature itself. The product can be better used in the joints of ceramic tile, stone, glass, mosaic tile on the wall or flour in bathroom, kitchen, bedroom and so on. Australia joint research and development products to make the better performance, and through the Chinese Academy of Sciences strategic quality control guidance, to make products' quality stable.