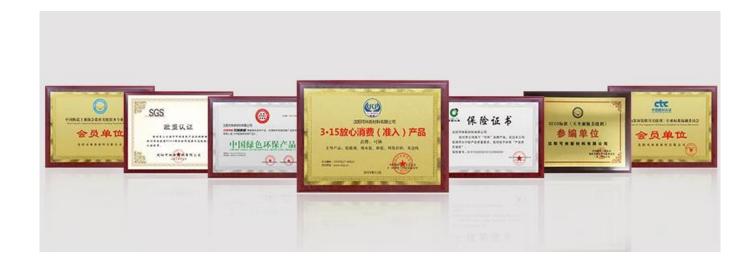

l and never fades. Also, it is as bright as porcelain after cluing without yellowing or decolorizing. In addition, the joint surface looks perfect fit to the ceramic tile, just like nature itself. The product can be better used in the joints of ceramic tile, stone, glass, mosaic tile on the wall or flour in bathroom, kitchen, bedroom and so on. Australia joint research and development products to make the better performance, and through the Chinese Academy of Sciences strategic quality control guidance, to make products' quality stable.



Varieties of colors for your choice. Also provide custom colors.



**Provide Whole Room Gap Solution** 



**Brief Construction Process** 



## **Professional Joint-Pressing Tool**



**Company Advantage** 



## **Factory Overview**



Certification