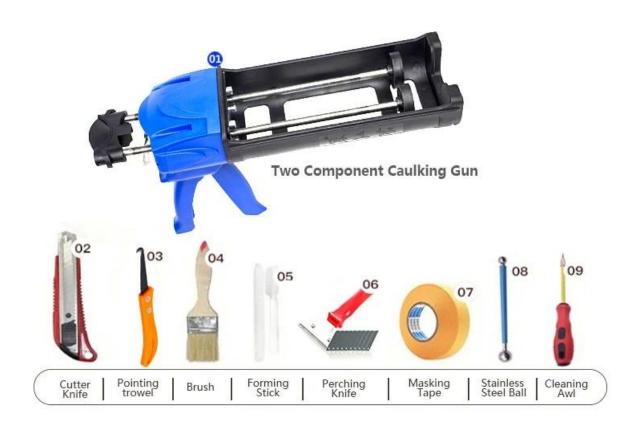

calcined at high temperature makes the color more natural and beautiful and never fades. Also, it is as bright as porcelain after cluing without yellowing or decolorizing. In addition, the joint surface looks perfect fit to the ceramic tile, just like nature itself. The product can be better used in the joints of ceramic tile, stone, glass, mosaic tile on the wall or flour in bathroom, kitchen, bedroom and so on. Australia joint research and development products to make the better performance, and through the Chinese Academy of Sciences strategic quality control guidance, to make products' quality stable.



Varieties of colors for your choice. Also provide custom colors.



**Provide Whole Room Gap Solution** 



**Brief Construction Process** 



## **Professional Joint-Pressing Tool**



**Company Advantage** 



## **Factory Overview**



Certification