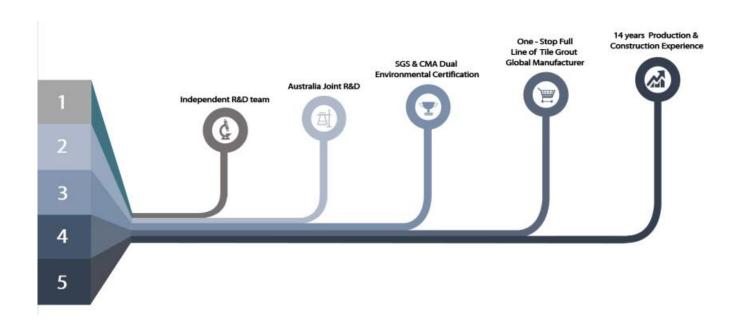

re makes the color more natural and beautiful and never fades. Also, it is as bright as porcelain after cluing without yellowing or decolorizing. In addition, the joint surface looks perfect fit to the ceramic tile, just like nature itself. The product can be better used in the joints of ceramic tile, stone, glass, mosaic tile on the wall or flour in bathroom, kitchen, bedroom and so on. Australia joint research and development products to make the better performance, and through the Chinese Academy of Sciences strategic quality control guidance, to make products' quality stable.



Varieties of colors for your choice. Also provide custom colors.



**Provide Whole Room Gap Solution** 



**Brief Construction Process** 



## **Professional Joint-Pressing Tool**



**Company Advantage** 



## **Factory Overview**



Certification