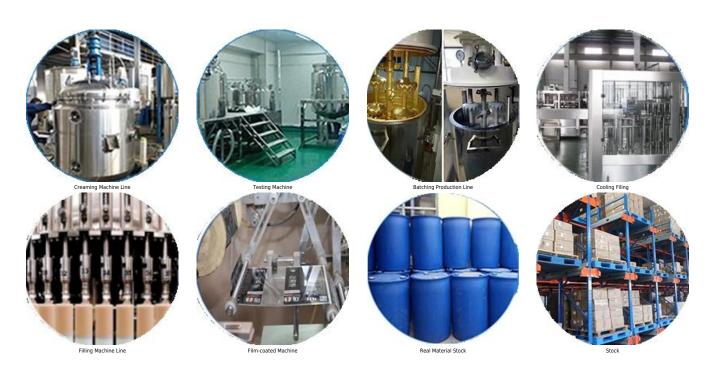

ural and beautiful and never fades. Also, it is as bright as porcelain after cluing without yellowing or decolorizing. In addition, the joint surface looks perfect fit to the ceramic tile, just like nature itself. The product can be better used in the joints of ceramic tile, stone, glass, mosaic tile on the wall or flour in bathroom, kitchen, bedroom and so on. Australia joint research and development products to make the better performance, and through the Chinese Academy of Sciences strategic quality control guidance, to make products' quality stable.



Varieties of colors for your choice. Also provide custom colors.



**Provide Whole Room Gap Solution** 



**Brief Construction Process** 



## **Professional Joint-Pressing Tool**



**Company Advantage** 



## **Factory Overview**



Certification