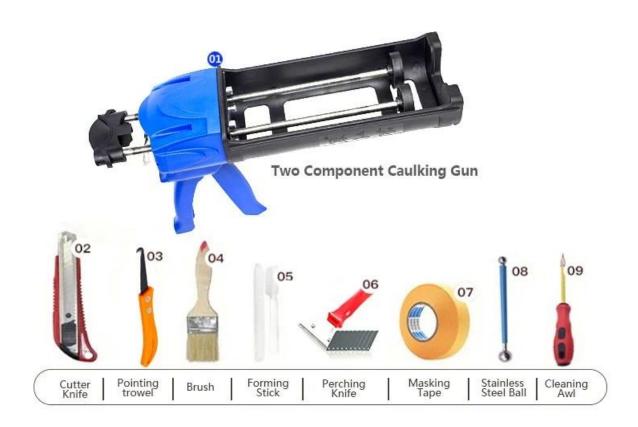

never fades. Also, it is as bright as porcelain after cluing without yellowing or decolorizing. In addition, the joint surface looks perfect fit to the ceramic tile, just like nature itself. The product can be better used in the joints of ceramic tile, stone, glass, mosaic tile on the wall or flour in bathroom, kitchen, bedroom and so on. Australia joint research and development products to make the better performance, and through the Chinese Academy of Sciences strategic quality control guidance, to make products' quality stable. We are a **China ceramic sealant factory**, if you need, please contact us.



Varieties of colors for your choice. Also provide custom colors.



**Provide Whole Room Gap Solution** 



**Brief Construction Process** 



## **Professional Joint-Pressing Tool**



**Company Advantage** 



## **Factory Overview**



Certification