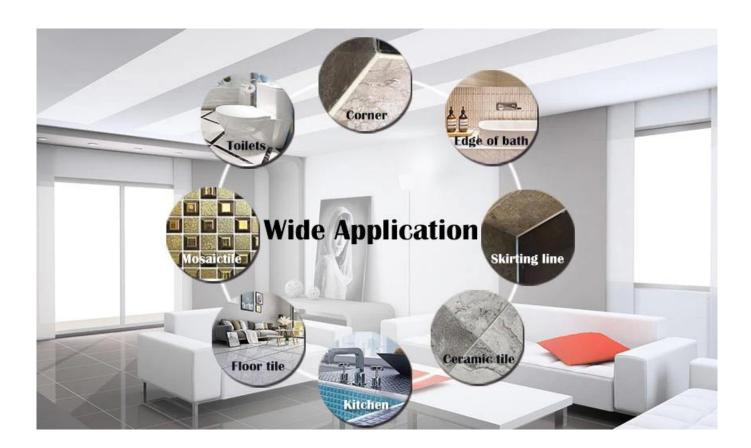

Kelin epoxy tile joints adhesive is a new upgraded product after colorful waterborne epoxy tile grout, it not only retains the texture of colorful waterborne epoxy tile grout, upgrades the product performance, but also makes construction easier and more convenient. Soft texture, greatly shows your low-key luxury decorative style. Varieties of colors, make your decoration place sparkling. Ecofriendly epoxy resin subbase course let your product more waterproof, wear-resistant, mould proof and moisture proof. Natural sand calcined at high temperature makes the color more natural and beautiful and never fades. Also, it is as bright as porcelain after cluing without yellowing or decolorizing. In addition, the joint surface looks perfect fit to the ceramic tile, just like nature itself. The product can be better used in the joints of ceramic tile, stone, glass, mosaic tile on the wall or flour in bathroom, kitchen, bedroom and so on. Australia joint research and development products to make the better performance, and through the Chinese Academy of Sciences strategic quality control guidance, to make products' quality stable. We are a **China ceramic sealant factory**, if you need, please contact us.