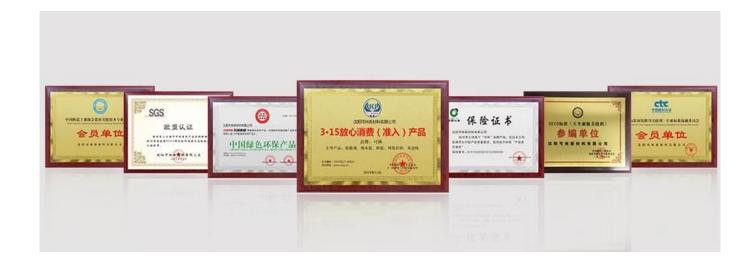

ellowing or decolorizing. In addition, the joint surface looks perfect fit to the ceramic tile, just like nature itself. The product can be better used in the joints of ceramic tile, stone, glass, mosaic tile on the wall or flour in bathroom, kitchen, bedroom and so on. Australia joint research and development products to make the better performance, and through the Chinese Academy of Sciences strategic quality control guidance, to make products' quality stable. We are a **China ceramic sealant factory**, if you need, please contact us.



Varieties of colors for your choice. Also provide custom colors.



**Provide Whole Room Gap Solution** 



**Brief Construction Process** 



## **Professional Joint-Pressing Tool**



**Company Advantage** 



## **Factory Overview**



Certification