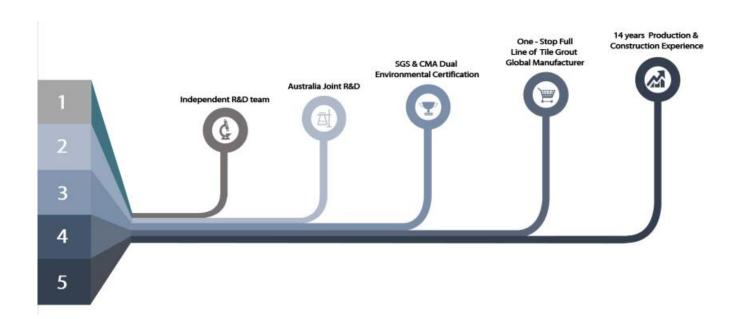

s bright as porcelain after cluing without yellowing or decolorizing. In addition, the joint surface looks perfect fit to the ceramic tile, just like nature itself. The product can be better used in the joints of ceramic tile, stone, glass, mosaic tile on the wall or flour in bathroom, kitchen, bedroom and so on. Australia joint research and development products to make the better performance, and through the Chinese Academy of Sciences strategic quality control guidance, to make products' quality stable. We are a **China ceramic sealant factory**, if you need, please contact us.



Varieties of colors for your choice. Also provide custom colors.



**Provide Whole Room Gap Solution** 



**Brief Construction Process** 



## **Professional Joint-Pressing Tool**



**Company Advantage** 



## **Factory Overview**



Certification