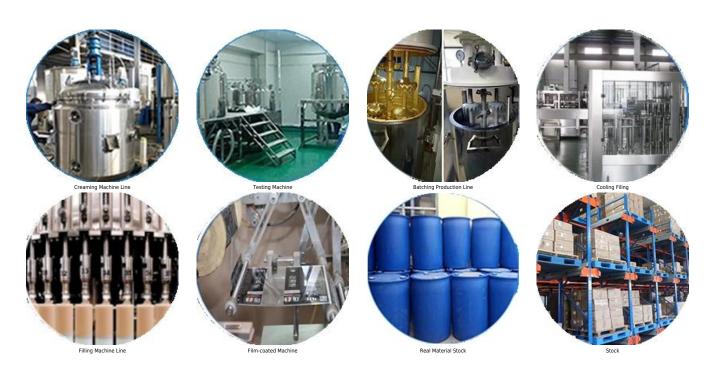

cluing without yellowing or decolorizing. In addition, the joint surface looks perfect fit to the ceramic tile, just like nature itself. The product can be better used in the joints of ceramic tile, stone, glass, mosaic tile on the wall or flour in bathroom, kitchen, bedroom and so on. Australia joint research and development products to make the better performance, and through the Chinese Academy of Sciences strategic quality control guidance, to make products' quality stable. We are a **China ceramic sealant factory**, if you need, please contact us.



Varieties of colors for your choice. Also provide custom colors.



**Provide Whole Room Gap Solution** 



**Brief Construction Process** 



## **Professional Joint-Pressing Tool**



**Company Advantage** 



## **Factory Overview**



Certification