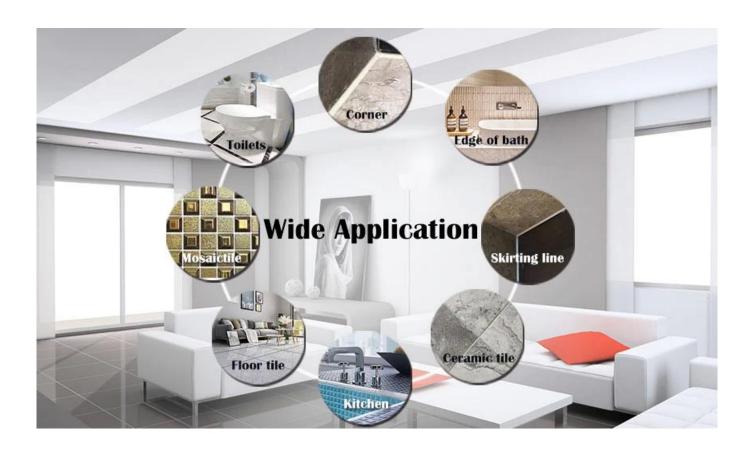

The product can be better used in the joints of ceramic tile, stone, glass, mosaic tile on the wall or flour in bathroom, kitchen, bedroom and so on. It is not only playing the role of bonding and blocking, but also can beautify ceramic tile. It has its own feature: great varieties of color, bright luster, and its surface is bright as porcelain after curing. China epoxy grout manufacturer is the best choice for your house.

Varieties of colors for your choice. Also provide custom colors.

**Provide Whole Room Gap Solution** 

**Brief Construction Process** 