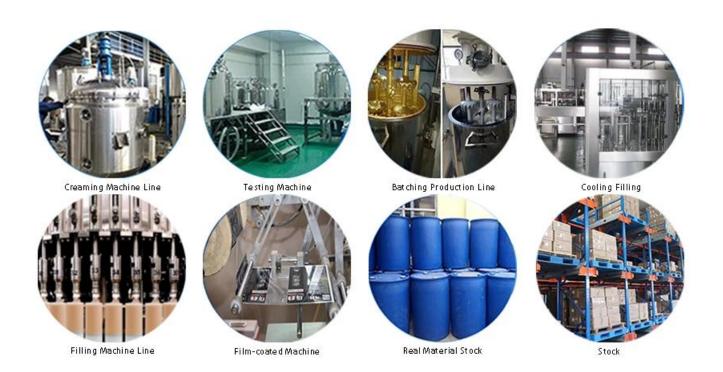

tter performance, and through the Chinese Academy of Sciences strategic quality control guidance, to make products' quality stable.

The product can be better used in the joints of ceramic tile, stone, glass, mosaic tile on the wall or flour in bathroom, kitchen, bedroom and so on. It is not only playing the role of bonding and blocking, but also can beautify ceramic tile. It has its own feature: great varieties of color, bright luster, and its surface is bright as porcelain after curing. China epoxy grout manufacturer is the best choice for your house.



Varieties of colors for your choice. Also provide custom colors.



**Provide Whole Room Gap Solution** 



**Brief Construction Process** 



## **Professional Joint-Pressing Tool**



**Company Advantage** 



## **Factory Overview**



Certification