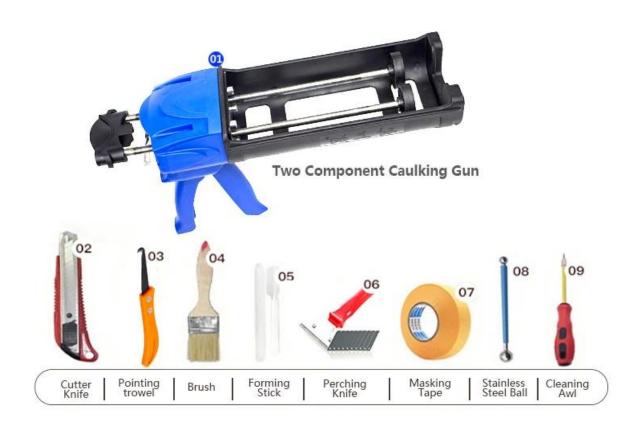

oint research and development products to make the better performance, and through the Chinese Academy of Sciences strategic quality control guidance, to make products' quality stable.

The product can be better used in the joints of ceramic tile, stone, glass, mosaic tile on the wall or flour in bathroom, kitchen, bedroom and so on. It is not only playing the role of bonding and blocking, but also can beautify ceramic tile. It has its own feature: great varieties of color, bright luster, and its surface is bright as porcelain after curing. China epoxy grout manufacturer is the best choice for your house.



Varieties of colors for your choice. Also provide custom colors.



**Provide Whole Room Gap Solution** 



**Brief Construction Process** 



## **Professional Joint-Pressing Tool**



**Company Advantage** 



## **Factory Overview**



Certification