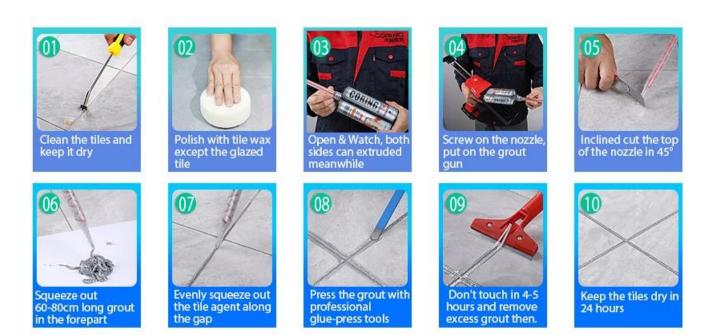

Varieties of colors for your choice. Also provide custom colors.

**Provide Whole Room Gap Solution** 

**Brief Construction Process** 