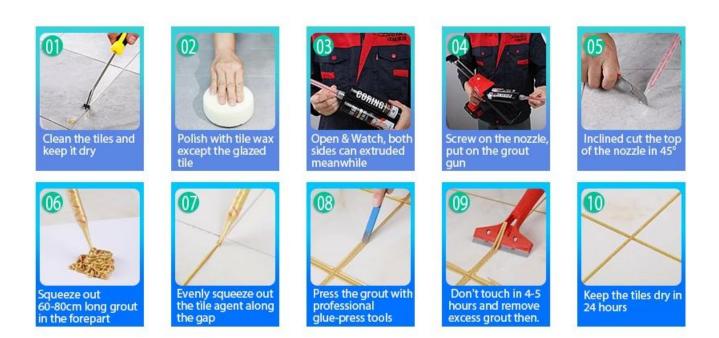

Varieties of colors for your choice. Also provide custom colors.

**Provide Whole Room Gap Solution** 

**Brief Construction Process** 

## **Professional Joint-Pressing Tool**

**Company Advantage** 