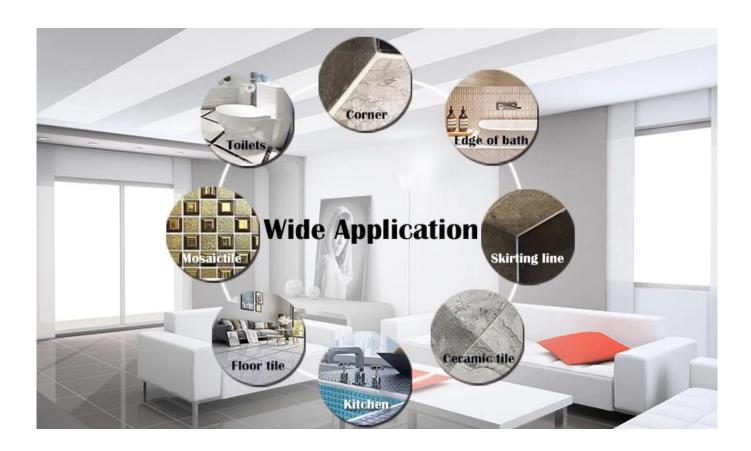

Kelin tile grout is a new product for home decoration, which is totally instead of the sewing agent. It can be better used in the joints of ceramic tile, stone, glass, mosaic tile on the wall or floor in bathroom, kitchen, bedroom and so on. It has great varieties of color, bright luster and the surface is bright as porcelain after curing. At the same time, it is mould proof, moisture proof, environmental friendly, non-toxic and net flavor, adding negative oxygen ion to purify air. More importantly, without being continuously exposed to high intensity of sunlight, the product will not be yellowing, easy to clean and resistant to dirt. Australia joint research and development products to make the better performance, and through the Chinese Academy of Sciences strategic quality control guidance, to make products' quality stable. The tile grout is very easy to construction. Kelin two-component tile grout factory, make your floor more beautiful.

Varieties of colors for your choice. Also provide custom colors.

**Provide Whole Room Gap Solution** 

**Brief Construction Process** 