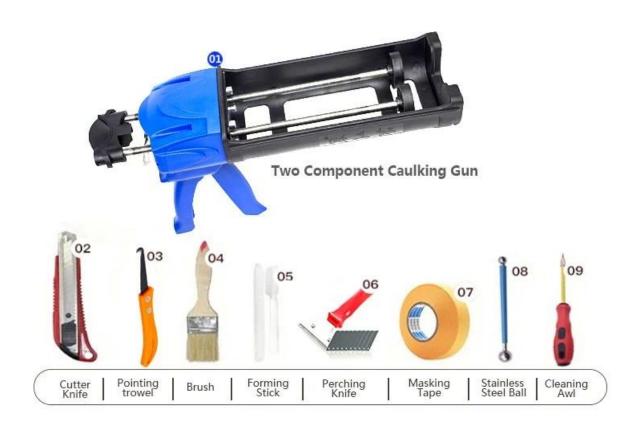

t the same time, it is mould proof, moisture proof, environmental friendly, non-toxic and net flavor, adding negative oxygen ion to purify air. More importantly, without being continuously exposed to high intensity of sunlight, the product will not be yellowing, easy to clean and resistant to dirt. Australia joint research and development products to make the better performance, and through the Chinese Academy of Sciences strategic quality control guidance, to make products' quality stable. The tile grout is very easy to construction. Kelin two-component tile grout factory, make your floor more beautiful.



Varieties of colors for your choice. Also provide custom colors.



**Provide Whole Room Gap Solution** 



**Brief Construction Process** 



## **Professional Joint-Pressing Tool**



**Company Advantage** 



## **Factory Overview**



Certification