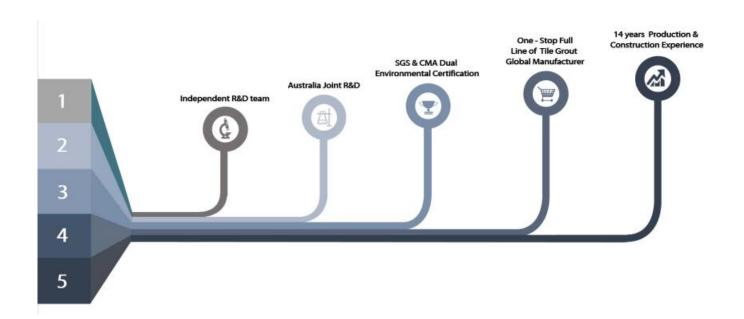

Kelin tile grout is a new product for home decoration, which is totally instead of the sewing agent. It can be better used in the joints of ceramic tile, stone, glass, mosaic tile on the wall or floor in bathroom, kitchen, bedroom and so on. It has great varieties of color, bright luster and the surface is bright as porcelain after curing. At the same time, it is mould proof, moisture proof, environmental friendly, non-toxic and net flavor, adding negative oxygen ion to purify air. More importantly, without being continuously exposed to high intensity of sunlight, the product will not be yellowing, easy to clean and resistant to dirt. Australia joint research and development products to make the better performance, and through the Chinese Academy of Sciences strategic quality control guidance, to make products' quality stable. The tile grout is very easy to construction. Kelin two-component tile grout factory, make your floor more beautiful.

## **Professional Joint-Pressing Tool**

**Company Advantage** 